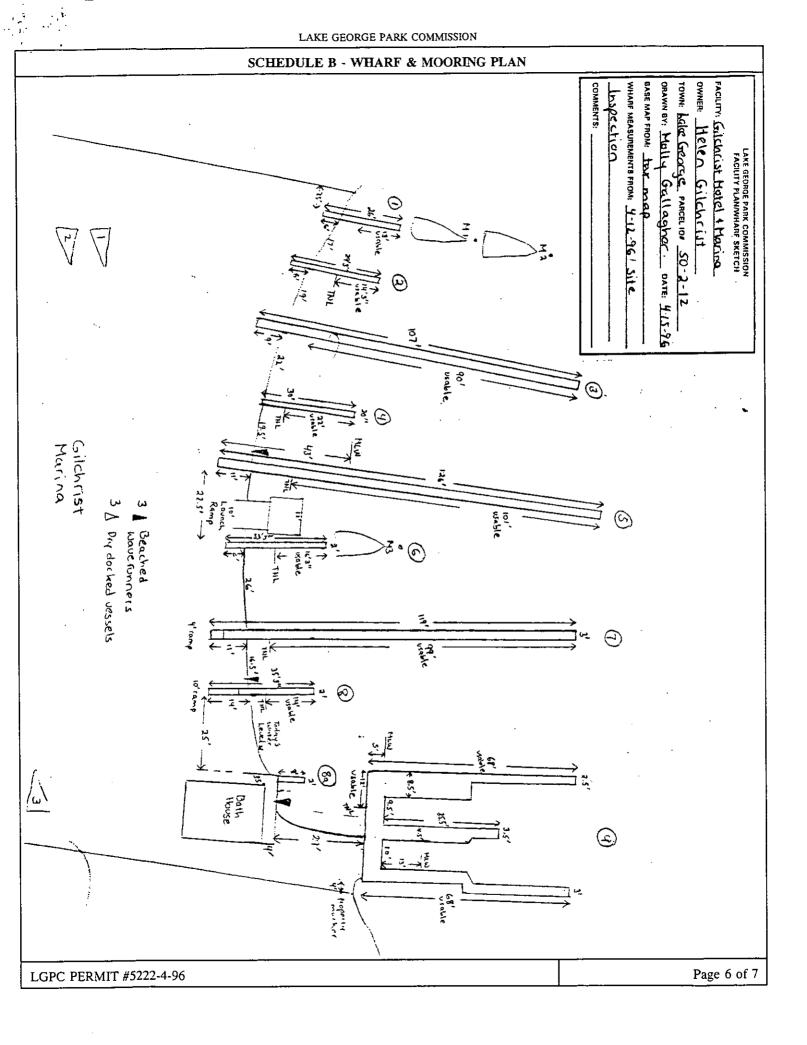

# LAKE GEORGE PARK COMMISSION FILE REVIEW

Date:April 15, 2019Owner:Jabro Development, LlcFacility:Brodie's LakesideAccount #:2567Linear Ft:552.40Assoc. Slips:0

Town:Lake GeorgeParcel #:226.09-1-10Old #:50-2-12Lakefront:258.00Address:3686 Lakeshore Dr

Review of this file indicates that the total number of structures approved on this lakefront is:

10 Dock(s) 3 Mooring(s)

Notes:

closed # D or width shape articul length boat permit or reg# supercedes Μ house or open ating? S 5222-6-95 D 26.00 3.00 Ν .F. S 10 D 29.00 3.00 Ν .F. 5222-6-95 D 38.00 Е Y 0 .F. 5222-6-95 2 68.00 3 S D 2.00 Ν .F. 5222-6-95 8.00 4 S .F. D 35.00 3.00 Ν 5222-6-95 5 S .F. D 119.00 3.00 Ν 5222-6-95 6 D 33.00 2.00 S Ν .F. 5222-6-95 7 D S .F. 126.00 3.00 Ν 5222-6-95 2.00 S D Ν .F. 5222-6-95 8 30.00 9 S D 107.00 3.00 Ν .F. 5222-6-95 1 Μ 0.00 .F. 5222-13-01 0.00 2 Μ 0.00 0.00 .F. 5222-13-01 3 Μ 0.00 0.00 .F. 5222-13-01

This review is based on a review of fee records and dock & mooring registrations and permits. The sketches, drawings and surveys associated with this FILE REVIEW have been compiled from Lake George Park Commission records of docks and moorings at the subject property for the purpose of describing the size, shape and location of all docks and location and swing of all moorings authorized at the property. This compilation is for the convenience of the Commission and the homeowner, and does not include the complete, original authorization of each structure, which may include limits not represented by the graphic representations attached to this REVIEW. Each structure should have a full document associated with it's original placement and copies of these documents are available on request. In the cases of docks, an Existing Wharf Registration (1981), a permit, or consent order should be associated with each structure. Single moorings were not required to be documented or permitted prior to 1988 so information on the location of moorings pre-dating 1988 may not be on record. Registration of moorings has been required since 1988 so that all "grandfathered" moorings are listed, whether a location is known or not. These "grandfathered" moorings must have been placed legally in the first instance and comply with offshore limits and property boundary limits in effect at the time of placement.