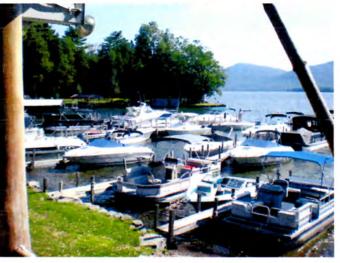

## Background

The applicants, Jon and Andrew Brodie of Jabro Development LCC, have applied for a dock modification and variances to extend legally existing, non-conforming commercial docks at Brodies Lakeside Marina, formerly the Gilchrist.

The subject facility has approximately 258' of lakefront, which by Commission regulation would allow for up to 3 docks and 3 moorings. The facility was "grandfathered" with 10 docks and 3 moorings. As such, the onsite moorings are conforming, however the number of docks exceeds the regulatory maximum for this lakefront by 7. the legally existing non-confirming dock structures may be maintained or recongfigured, however any increase to the configuration (eg. area, length, off-shore distance, etc) would require a variance.

# Property Description Report For: 3686 Lakeshore Dr, Municipality of Lake George (TOV)

|                        |                    | Status:                      | Active                       |  |
|------------------------|--------------------|------------------------------|------------------------------|--|
|                        |                    | Roll Section:                | Taxable                      |  |
|                        |                    | Swis:                        | 522289                       |  |
|                        |                    | Tax Map ID #:                | 226.09-1-10                  |  |
| No Phot                | o Available        | Property Class:              | 570 - Marina                 |  |
|                        | JAVAIIADIE         | Site:                        | RES 1                        |  |
|                        |                    | In Ag. District:             | No                           |  |
|                        |                    | Site Property Class:         | 220 - 2 Family Res           |  |
|                        |                    | Zoning Code:                 | 07                           |  |
|                        |                    | Neighborhood Code:           | 00203                        |  |
| Total Acreage/Size:    | 1.19               | School District:             | Lake George                  |  |
| Land Assessment:       | 2018 - \$1,376,300 | Total Assessment:            | 2018 - \$1,768,300           |  |
| Full Market Value:     | 2018 - \$1,943,200 |                              |                              |  |
| Equalization Rate:     |                    | Property Desc:               | Res.&cabins Marina<br>502-12 |  |
| Deed Book:             | 5746               | Deed Page:                   | 234                          |  |
| Grid East:             | 708071             | Grid North:                  | 1693733                      |  |
| Area                   |                    |                              |                              |  |
| Living Area:           | 3,906 sq. ft.      | First Story Area:            | 1,953 sq. ft.                |  |
| Second Story Area:     | 1,953 sq. ft.      | Half Story Area:             | 0 sq. ft.                    |  |
| Additional Story Area: | 0 sq. ft.          | 3/4 Story Area:              | 0 sq. ft.                    |  |
| Finished Basement:     | 0 sq. ft.          | Number of Stories:           | 0                            |  |
| Finished Rec Room      | 0 sq. ft.          | Finished Area Over<br>Garage | 0 sq. ft.                    |  |