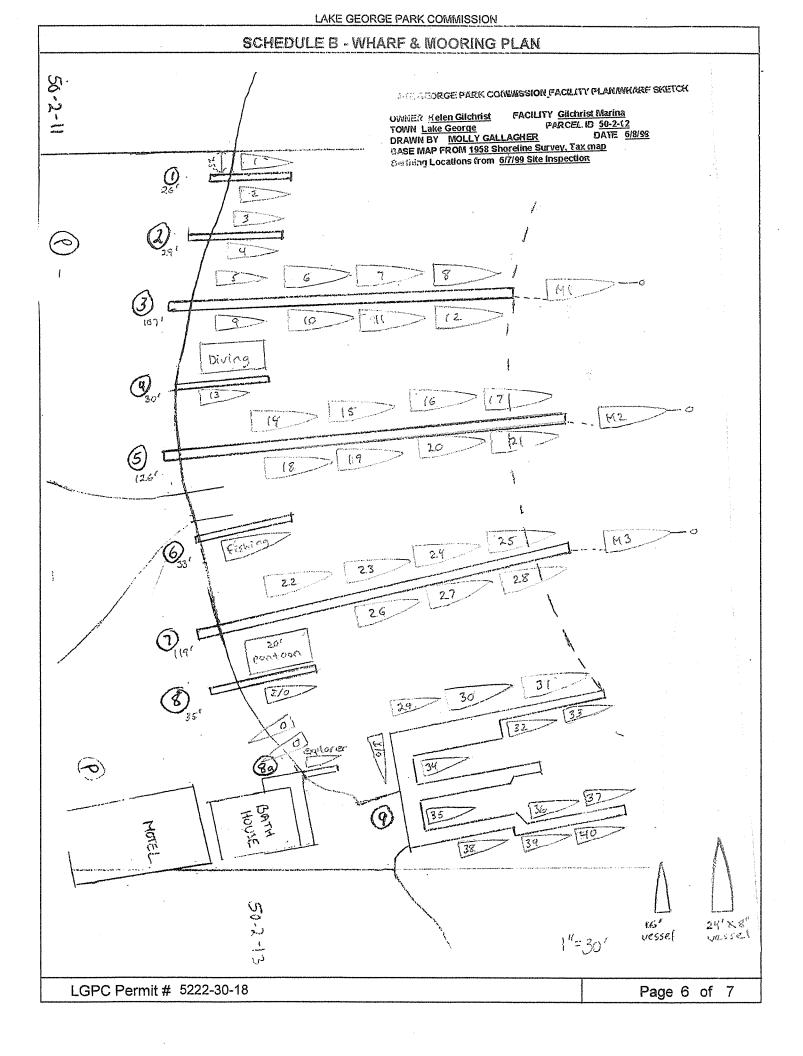

# LAKE GEORGE PARK COMMISSION FILE REVIEW

Date:April 15, 2019Owner:Jabro Development, LlcFacility:Brodie's LakesideAccount #:2567Linear Ft:552.40Assoc. Slips:0

Town:Lake GeorgeParcel #:226.09-1-10Old #:50-2-12Lakefront:258.00Address:3686 Lakeshore Dr

Review of this file indicates that the total number of structures approved on this lakefront is:

10 Dock(s) 3 Mooring(s)

Notes:

closed # D or width shape articul length boat permit or reg# supercedes Μ house or open ating? S 5222-6-95 D 26.00 3.00 Ν .F. S 10 D 29.00 3.00 Ν .F. 5222-6-95 D 38.00 Е Y 0 .F. 5222-6-95 2 68.00 3 S D 2.00 Ν .F. 5222-6-95 8.00 4 S .F. D 35.00 3.00 Ν 5222-6-95 5 S .F. D 119.00 3.00 Ν 5222-6-95 6 D 33.00 2.00 S Ν .F. 5222-6-95 7 D S .F. 126.00 3.00 Ν 5222-6-95 2.00 S D Ν .F. 5222-6-95 8 30.00 9 S D 107.00 3.00 Ν .F. 5222-6-95 1 Μ 0.00 .F. 5222-13-01 0.00 2 Μ 0.00 0.00 .F. 5222-13-01 3 Μ 0.00 0.00 .F. 5222-13-01

This review is based on a review of fee records and dock & mooring registrations and permits. The sketches, drawings and surveys associated with this FILE REVIEW have been compiled from Lake George Park Commission records of docks and moorings at the subject property for the purpose of describing the size, shape and location of all docks and location and swing of all moorings authorized at the property. This compilation is for the convenience of the Commission and the homeowner, and does not include the complete, original authorization of each structure, which may include limits not represented by the graphic representations attached to this REVIEW. Each structure should have a full document associated with it's original placement and copies of these documents are available on request. In the cases of docks, an Existing Wharf Registration (1981), a permit, or consent order should be associated with each structure. Single moorings were not required to be documented or permitted prior to 1988 so information on the location of moorings pre-dating 1988 may not be on record. Registration of moorings has been required since 1988 so that all "grandfathered" moorings are listed, whether a location is known or not. These "grandfathered" moorings must have been placed legally in the first instance and comply with offshore limits and property boundary limits in effect at the time of placement.