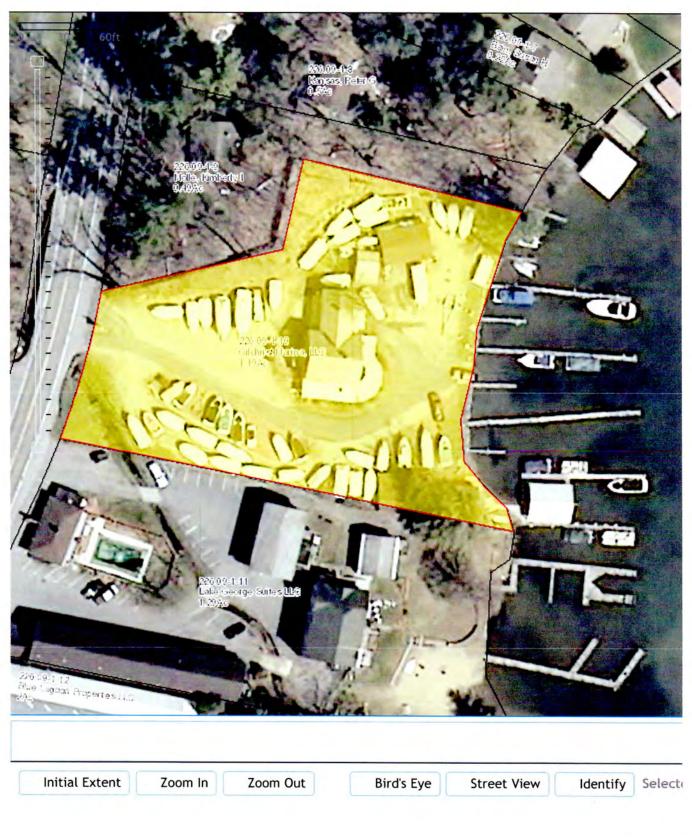

## Background

The applicants, Jon and Andrew Brodie of Jabro Development LCC, have applied for a dock modification and variances to extend legally existing, non-conforming commercial docks at Brodies Lakeside Marina, formerly the Gilchrist.

The subject facility has approximately 258' of lakefront, which by Commission regulation would allow for up to 3 docks and 3 moorings. The facility was "grandfathered" with 10 docks and 3 moorings. As such, the onsite moorings are conforming, however the number of docks exceeds the regulatory maximum for this lakefront by 7. the legally existing non-confirming dock structures may be maintained or recongfigured, however any increase to the configuration (eg. area, length, off-shore distance, etc) would require a variance.

A prior owner extended 4 of the subject docks in violation of Commission dock regulations. The prior owner executed an Order on Consent with the Commission on 4/18/2018 in recognition of the violation and settling back-due commercial dock fees (OOC LE-018-18). The applicants were aware of the violations at the time they purchased the subject property on 4/27/2018. The applicants executed an Order on Consent with the Commmission on 8/22/2018 agreeing to bring the subject docks into compliance with the authorized dock configuration by 6/1/2019 (OOC LE-055-18). The appraisal utilized to price the value of the subject property in advance of the applicants purchase did not evaluate the docks as they exist in the water, but rather was accurately based on the authorized dock configuration cited in Commission records.

The applicant seeks to trade legally existing compliant moorings to maintain the above-referenced dock violations. Variance is sought from the offshore distance relative to the mean low water mark, offshore distance relative to the mean high water mark, 20' separation distance from the sideline boundary, and the number of docks.