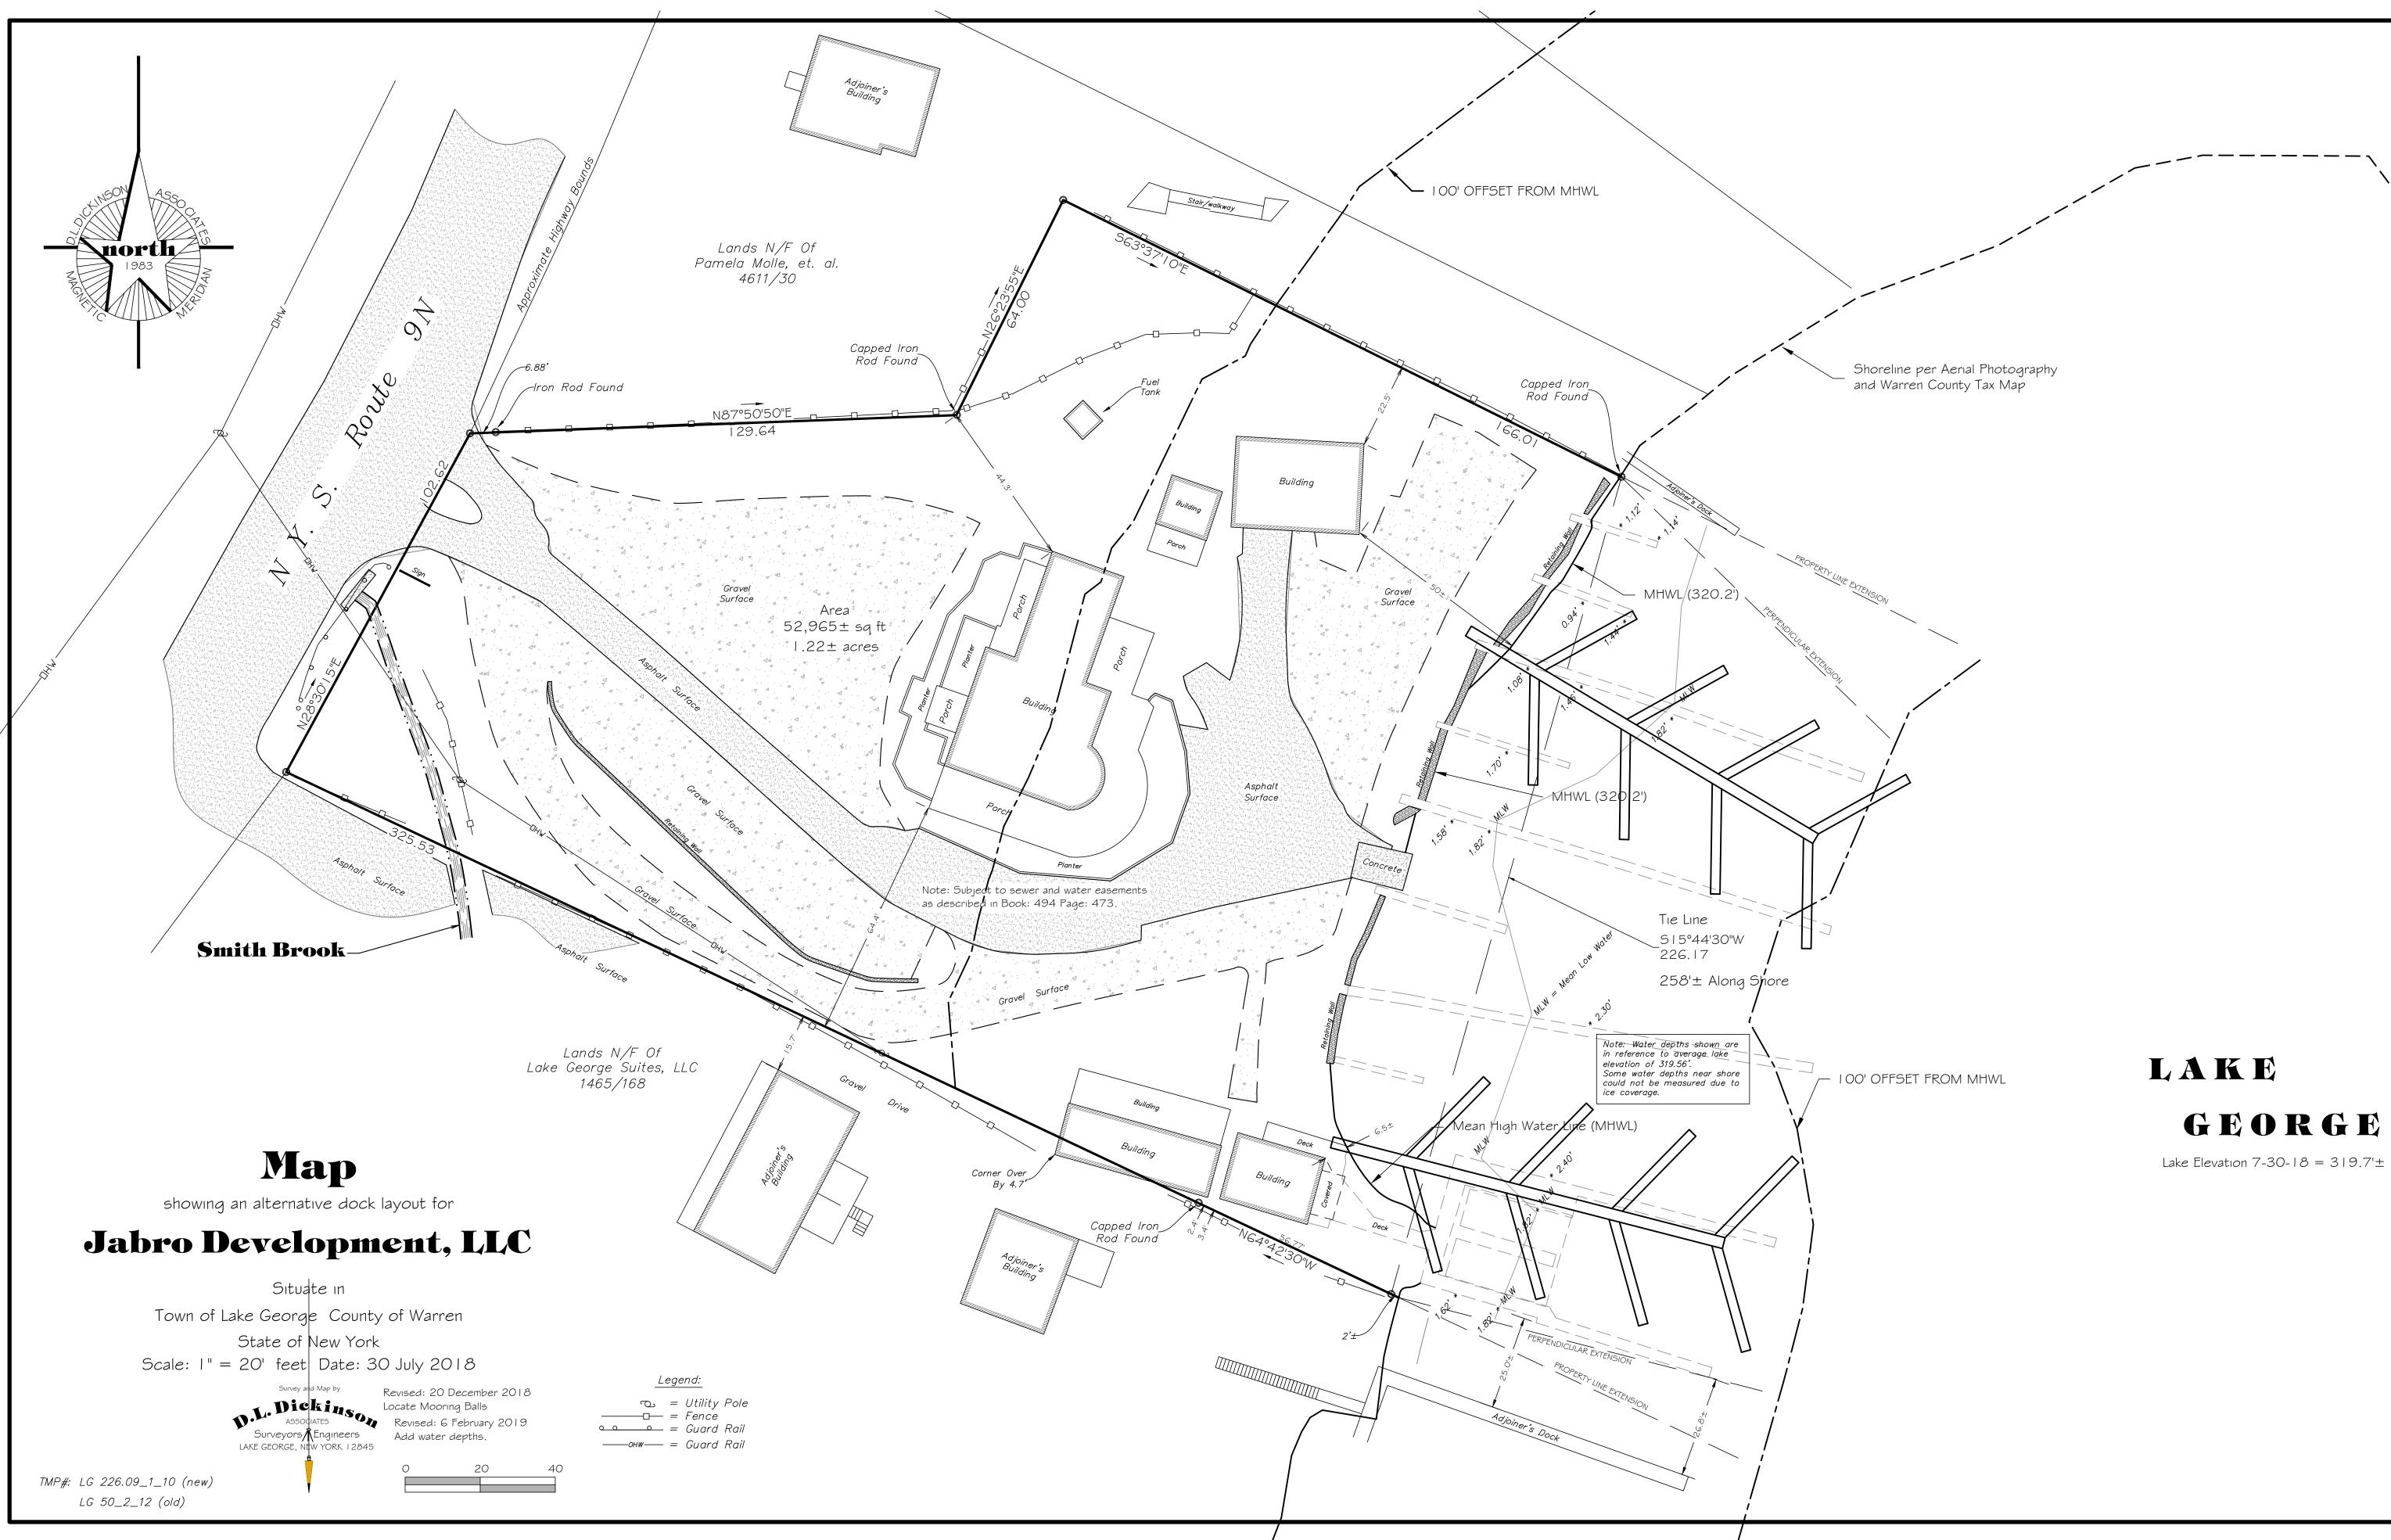

# Project

Application has been made for a dock modification to extend the length of 4 docks beyond their authorized configurations. Variances are required.

## Background

The applicants, Jon and Andrew Brodie of Jabro Development LCC, have applied for a dock modification and variances to extend legally existing, non-conforming commercial docks at Brodies Lakeside Marina, formerly the Gilchrist.

The subject facility has approximately 258' of lakefront, which by Commission regulation would allow for up to 3 docks and 3 moorings. The facility was "grandfathered" with 10 docks and 3 moorings. As such, the onsite moorings are conforming, however the number of docks exceeds the regulatory maximum for this lakefront by 7. the legally existing non-confirming dock structures may be maintained or recongfigured, however any increase to the configuration (eg. area, length, off-shore distance, etc) would require a variance.

A prior owner extended 4 of the subject docks in violation of Commission dock regulations. The prior owner executed an Order on Consent with the Commission on 4/18/2018 in recognition of the violation and settling back-due commercial dock fees (OOC LE-018-18). The applicants were aware of the violations at the time they purchased the subject property on 4/27/2018. The applicants executed an Order on Consent with the Commmission on 8/22/2018 agreeing to bring the subject docks into compliance with the authorized dock configuration by 6/1/2019 (OOC LE-055-18). The appraisal utilized to price the value of the subject property in advance of the applicants purchase did not evaluate the docks as they exist in the water, but rather was accurately based on the authorized dock configuration cited in Commission records.

The applicant seeks to trade legally existing compliant moorings to maintain the above-referenced dock violations. Variance is sought from the offshore distance relative to the mean low water mark, offshore distance relative to the mean high water mark, 20' separation distance from the sideline boundary, and the number of docks.

There is no apparent jurisdiction for the Town or DEC. An APA jurisdictional determination is pending wetland analysis.

One public comment in opposition has been received from the neighbor to the south.