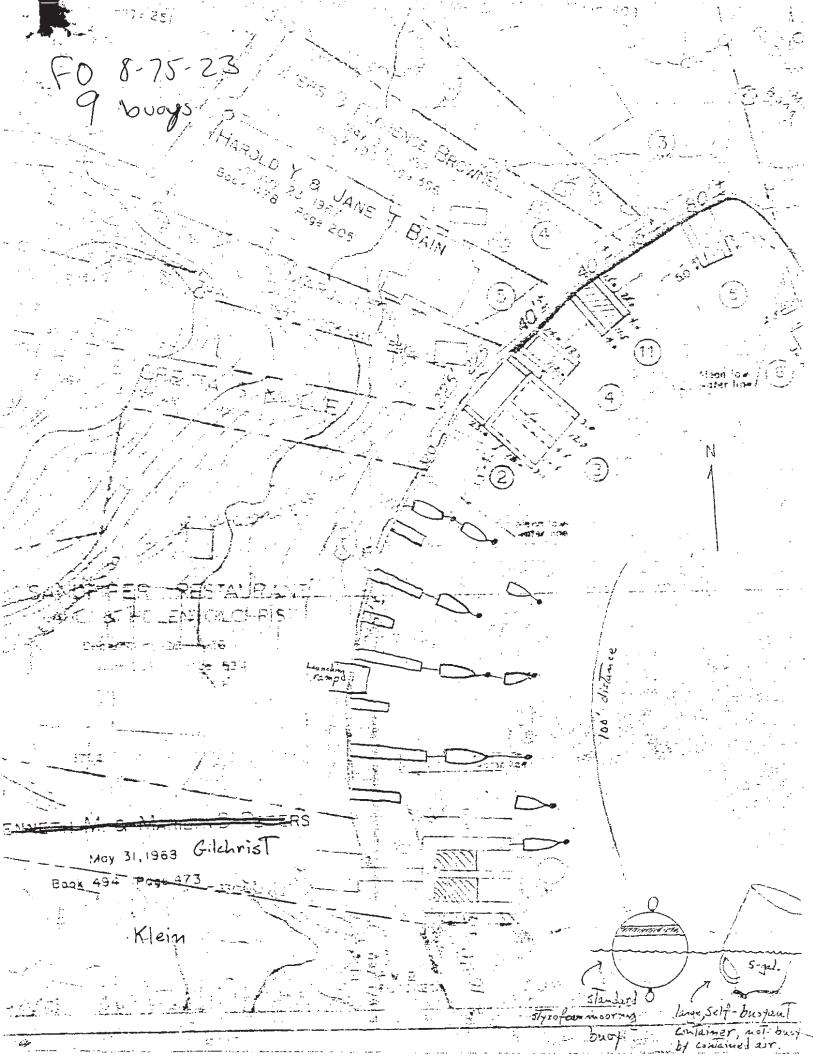

Review of this file indicates that the total number of structures approved on this lakefront is:

10 Dock(s) 3 Mooring(s)

Notes:

closed # D or width shape articul length boat permit or reg# supercedes Μ house or open ating? S 5222-6-95 D 26.00 3.00 Ν .F. S 10 D 29.00 3.00 Ν .F. 5222-6-95 D 38.00 Е Y 0 .F. 5222-6-95 2 68.00 3 S D 2.00 Ν .F. 5222-6-95 8.00 4 S .F. D 35.00 3.00 Ν 5222-6-95 5 S .F. D 119.00 3.00 Ν 5222-6-95 6 D 33.00 2.00 S Ν .F. 5222-6-95 7 D S .F. 126.00 3.00 Ν 5222-6-95 2.00 S D Ν .F. 5222-6-95 8 30.00 9 S D 107.00 3.00 Ν .F. 5222-6-95 1 Μ 0.00 .F. 5222-13-01 0.00 2 Μ 0.00 0.00 .F. 5222-13-01 3 Μ 0.00 0.00 .F. 5222-13-01

This review is based on a review of fee records and dock & mooring registrations and permits. The sketches, drawings and surveys associated with this FILE REVIEW have been compiled from Lake George Park Commission records of docks and moorings at the subject property for the purpose of describing the size, shape and location of all docks and location and swing of all moorings authorized at the property. This compilation is for the convenience of the Commission and the homeowner, and does not include the complete, original authorization of each structure, which may include limits not represented by the graphic representations attached to this REVIEW. Each structure should have a full document associated with it's original placement and copies of these documents are available on request. In the cases of docks, an Existing Wharf Registration (1981), a permit, or consent order should be associated with each structure. Single moorings were not required to be documented or permitted prior to 1988 so information on the location of moorings pre-dating 1988 may not be on record. Registration of moorings has been required since 1988 so that all "grandfathered" moorings are listed, whether a location is known or not. These "grandfathered" moorings must have been placed legally in the first instance and comply with offshore limits and property boundary limits in effect at the time of placement.