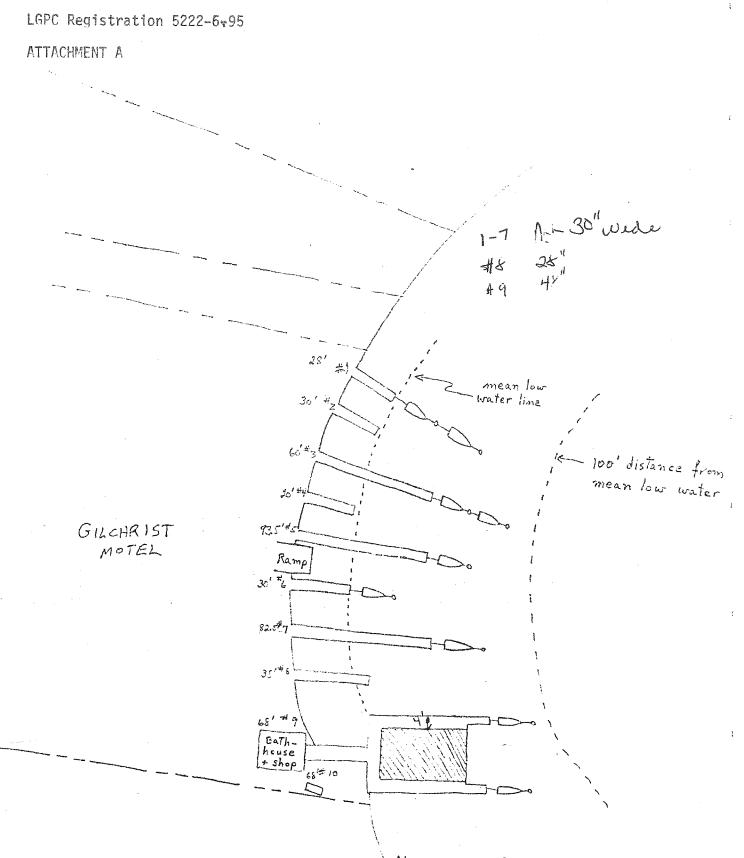

The subject facility has approximately 258' of lakefront, which by Commission regulation would allow for up to 3 docks and 3 moorings. The facility was "grandfathered" with 10 docks and 3 moorings. As such, the onsite moorings are conforming, however the number of docks exceeds the regulatory maximum for this lakefront by 7. the legally existing non-confirming dock structures may be maintained or recongfigured, however any increase to the configuration (eg. area, length, off-shore distance, etc) would require a variance.

Review of this file indicates that the total number of structures approved on this lakefront is:

10 Dock(s) 3 Mooring(s)

Notes:

closed # D or width shape articul length boat permit or reg# supercedes Μ house or open ating? S 5222-6-95 D 26.00 3.00 Ν .F. S 10 D 29.00 3.00 Ν .F. 5222-6-95 D 38.00 Е Y 0 .F. 5222-6-95 2 68.00 3 S D 2.00 Ν .F. 5222-6-95 8.00 4 S .F. D 35.00 3.00 Ν 5222-6-95 5 S .F. D 119.00 3.00 Ν 5222-6-95 6 D 33.00 2.00 S Ν .F. 5222-6-95 7 D S .F. 126.00 3.00 Ν 5222-6-95 2.00 S D Ν .F. 5222-6-95 8 30.00 9 S D 107.00 3.00 Ν .F. 5222-6-95 1 Μ 0.00 .F. 5222-13-01 0.00 2 Μ 0.00 0.00 .F. 5222-13-01 3 Μ 0.00 0.00 .F. 5222-13-01

This review is based on a review of fee records and dock & mooring registrations and permits. The sketches, drawings and surveys associated with this FILE REVIEW have been compiled from Lake George Park Commission records of docks and moorings at the subject property for the purpose of describing the size, shape and location of all docks and location and swing of all moorings authorized at the property. This compilation is for the convenience of the Commission and the homeowner, and does not include the complete, original authorization of each structure, which may include limits not represented by the graphic representations attached to this REVIEW. Each structure should have a full document associated with it's original placement and copies of these documents are available on request. In the cases of docks, an Existing Wharf Registration (1981), a permit, or consent order should be associated with each structure. Single moorings were not required to be documented or permitted prior to 1988 so information on the location of moorings pre-dating 1988 may not be on record. Registration of moorings has been required since 1988 so that all "grandfathered" moorings are listed, whether a location is known or not. These "grandfathered" moorings must have been placed legally in the first instance and comply with offshore limits and property boundary limits in effect at the time of placement.