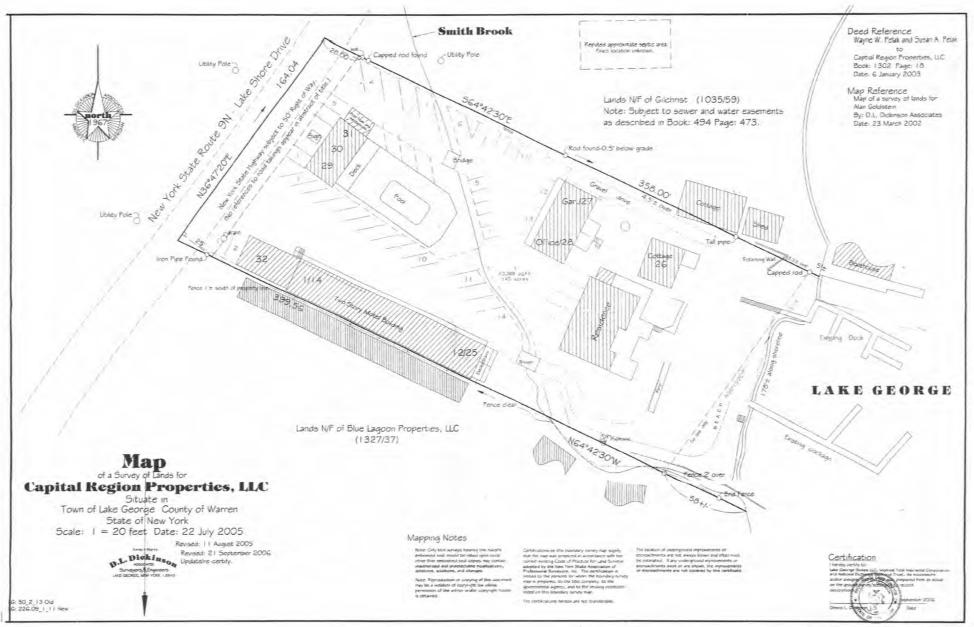

## Background

The applicants, Jon and Andrew Brodie of Jabro Development LCC, have applied for a dock modification and variances to extend legally existing, non-conforming commercial docks at Brodies Lakeside Marina, formerly the Gilchrist.

The subject facility has approximately 258' of lakefront, which by Commission regulation would allow for up to 3 docks and 3 moorings. The facility was "grandfathered" with 10 docks and 3 moorings. As such, the onsite moorings are conforming, however the number of docks exceeds the regulatory maximum for this lakefront by 7. the legally existing non-confirming dock structures may be maintained or recongfigured, however any increase to the configuration (eg. area, length, off-shore distance, etc) would require a variance.

A prior owner extended 4 of the subject docks in violation of Commission dock regulations. The prior owner executed an Order on Consent with the Commission on 4/18/2018 in recognition of the violation and settling back-due commercial dock fees (OOC LE-018-18). The applicants were aware of the violations at the time they purchased the subject property on 4/27/2018. The applicants executed an Order on Consent with the Commmission on 8/22/2018 agreeing to bring the subject docks into compliance with the authorized dock configuration by 6/1/2019 (OOC LE-055-18). The appraisal utilized to price the value of the subject property in advance of the applicants purchase did not evaluate the docks as they exist in the water, but rather was accurately based on the authorized dock configuration cited in Commission records.

The applicant seeks to trade legally existing compliant moorings to maintain the above-referenced dock violations. Variance is sought from the offshore distance relative to the mean low water mark, offshore distance relative to the mean high water mark, 20' separation distance from the sideline boundary, and the number of docks.

# Attachment 1

LE-55-18 Brodie's Marina LLC Parcel #226.09-1-10, Town of Lake George Page 3 of 3

# Property Description Report For: 3686 Lakeshore Dr, Municipality of Lake George (TOV)

|                        |                    | Status:                      | Active                       |  |
|------------------------|--------------------|------------------------------|------------------------------|--|
|                        |                    | Roll Section:                | Taxable                      |  |
|                        |                    | Swis:                        | 522289                       |  |
|                        |                    | Tax Map ID #:                | 226.09-1-10                  |  |
| No Phot                | o Available        | Property Class:              | 570 - Marina                 |  |
|                        | JAVAIIADIE         | Site:                        | RES 1                        |  |
|                        |                    | In Ag. District:             | No                           |  |
|                        |                    | Site Property Class:         | 220 - 2 Family Res           |  |
|                        |                    | Zoning Code:                 | 07                           |  |
|                        |                    | Neighborhood Code:           | 00203                        |  |
| Total Acreage/Size:    | 1.19               | School District:             | Lake George                  |  |
| Land Assessment:       | 2018 - \$1,376,300 | Total Assessment:            | 2018 - \$1,768,300           |  |
| Full Market Value:     | 2018 - \$1,943,200 |                              |                              |  |
| Equalization Rate:     |                    | Property Desc:               | Res.&cabins Marina<br>502-12 |  |
| Deed Book:             | 5746               | Deed Page:                   | 234                          |  |
| Grid East:             | 708071             | Grid North:                  | 1693733                      |  |
| Area                   |                    |                              |                              |  |
| Living Area:           | 3,906 sq. ft.      | First Story Area:            | 1,953 sq. ft.                |  |
| Second Story Area:     | 1,953 sq. ft.      | Half Story Area:             | 0 sq. ft.                    |  |
| Additional Story Area: | 0 sq. ft.          | 3/4 Story Area:              | 0 sq. ft.                    |  |
| Finished Basement:     | 0 sq. ft.          | Number of Stories:           | 0                            |  |
| Finished Rec Room      | 0 sq. ft.          | Finished Area Over<br>Garage | 0 sq. ft.                    |  |

# LAKE GEORGE PARK COMMISSION FILE REVIEW

Date:April 15, 2019Owner:Jabro Development, LlcFacility:Brodie's LakesideAccount #:2567Linear Ft:552.40Assoc. Slips:0

Town:Lake GeorgeParcel #:226.09-1-10Old #:50-2-12Lakefront:258.00Address:3686 Lakeshore Dr

Review of this file indicates that the total number of structures approved on this lakefront is:

10 Dock(s) 3 Mooring(s)

Notes:

closed # D or width shape articul length boat permit or reg# supercedes Μ house or open ating? S 5222-6-95 D 26.00 3.00 Ν .F. S 10 D 29.00 3.00 Ν .F. 5222-6-95 D 38.00 Е Y 0 .F. 5222-6-95 2 68.00 3 S D 2.00 Ν .F. 5222-6-95 8.00 4 S .F. D 35.00 3.00 Ν 5222-6-95 5 S .F. D 119.00 3.00 Ν 5222-6-95 6 D 33.00 2.00 S Ν .F. 5222-6-95 7 D S .F. 126.00 3.00 Ν 5222-6-95 2.00 S D Ν .F. 5222-6-95 8 30.00 9 S D 107.00 3.00 Ν .F. 5222-6-95 1 Μ 0.00 .F. 5222-13-01 0.00 2 Μ 0.00 0.00 .F. 5222-13-01 3 Μ 0.00 0.00 .F. 5222-13-01