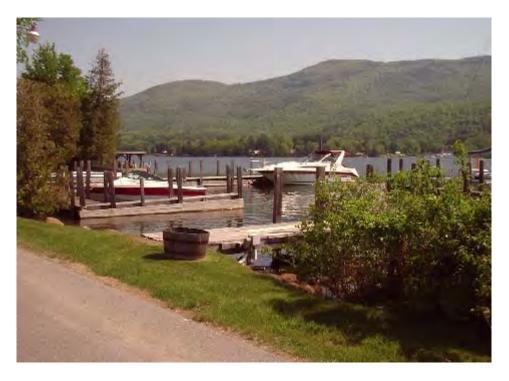

# Project

Application has been made for a dock modification to extend the length of 4 docks beyond their authorized configurations. Variances are required.

The subject facility has approximately 258' of lakefront, which by Commission regulation would allow for up to 3 docks and 3 moorings. The facility was "grandfathered" with 10 docks and 3 moorings. As such, the onsite moorings are conforming, however the number of docks exceeds the regulatory maximum for this lakefront by 7. the legally existing non-confirming dock structures may be maintained or recongfigured, however any increase to the configuration (eg. area, length, off-shore distance, etc) would require a variance.

The applicant seeks to trade legally existing compliant moorings to maintain the above-referenced dock violations. Variance is sought from the offshore distance relative to the mean low water mark, offshore distance relative to the mean high water mark, 20' separation distance from the sideline boundary, and the number of docks.