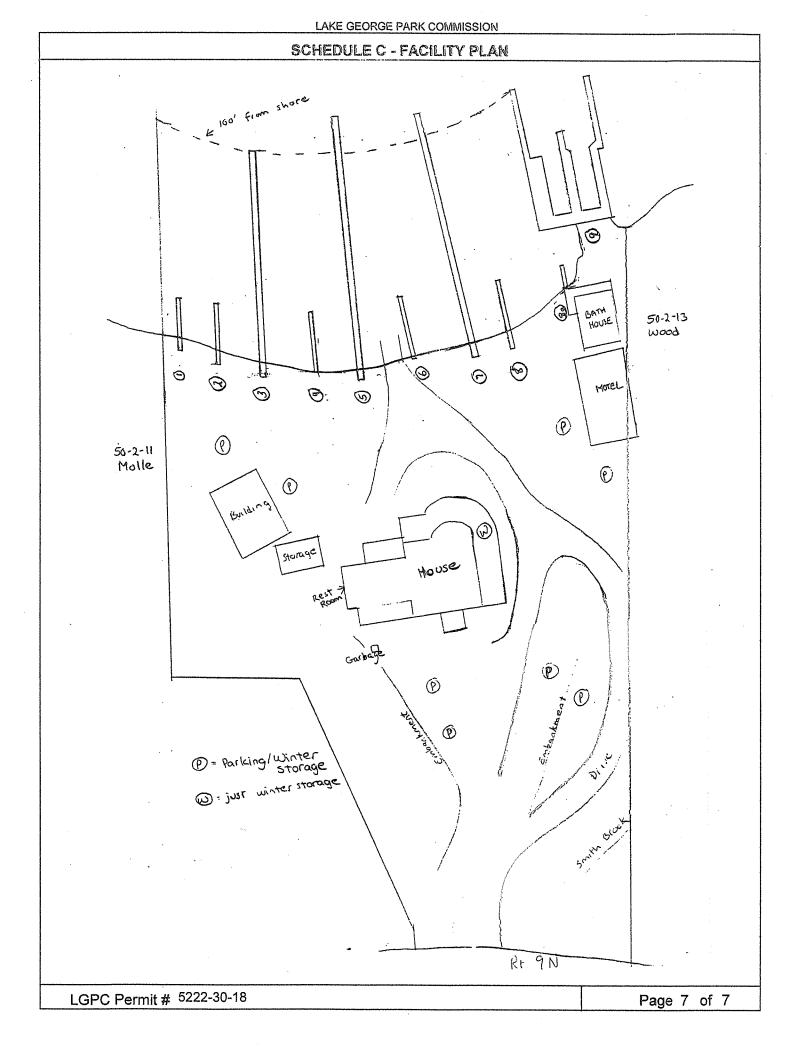

# LAKE GEORGE PARK COMMISSION FILE REVIEW

Date:April 15, 2019Owner:Jabro Development, LlcFacility:Brodie's LakesideAccount #:2567Linear Ft:552.40Assoc. Slips:0

Town:Lake GeorgeParcel #:226.09-1-10Old #:50-2-12Lakefront:258.00Address:3686 Lakeshore Dr

Review of this file indicates that the total number of structures approved on this lakefront is:

10 Dock(s) 3 Mooring(s)

Notes:

closed # D or width shape articul length boat permit or reg# supercedes Μ house or open ating? S 5222-6-95 D 26.00 3.00 Ν .F. S 10 D 29.00 3.00 Ν .F. 5222-6-95 D 38.00 Е Y 0 .F. 5222-6-95 2 68.00 3 S D 2.00 Ν .F. 5222-6-95 8.00 4 S .F. D 35.00 3.00 Ν 5222-6-95 5 S .F. D 119.00 3.00 Ν 5222-6-95 6 D 33.00 2.00 S Ν .F. 5222-6-95 7 D S .F. 126.00 3.00 Ν 5222-6-95 2.00 S D Ν .F. 5222-6-95 8 30.00 9 S D 107.00 3.00 Ν .F. 5222-6-95 1 Μ 0.00 .F. 5222-13-01 0.00 2 Μ 0.00 0.00 .F. 5222-13-01 3 Μ 0.00 0.00 .F. 5222-13-01

This review is based on a review of fee records and dock & mooring registrations and permits. The sketches, drawings and surveys associated with this FILE REVIEW have been compiled from Lake George Park Commission records of docks and moorings at the subject property for the purpose of describing the size, shape and location of all docks and location and swing of all moorings authorized at the property. This compilation is for the convenience of the Commission and the homeowner, and does not include the complete, original authorization of each structure, which may include limits not represented by the graphic representations attached to this REVIEW. Each structure should have a full document associated with it's original placement and copies of these documents are available on request. In the cases of docks, an Existing Wharf Registration (1981), a permit, or consent order should be associated with each structure. Single moorings were not required to be documented or permitted prior to 1988 so information on the location of moorings pre-dating 1988 may not be on record. Registration of moorings has been required since 1988 so that all "grandfathered" moorings are listed, whether a location is known or not. These "grandfathered" moorings must have been placed legally in the first instance and comply with offshore limits and property boundary limits in effect at the time of placement.