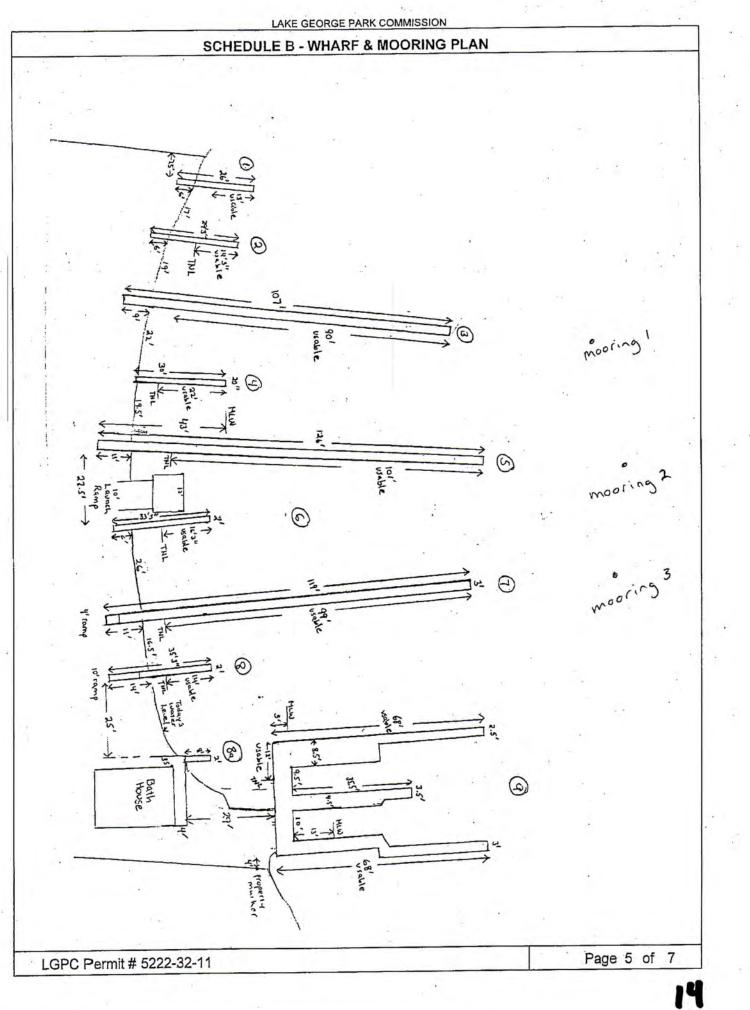

The subject facility has approximately 258' of lakefront, which by Commission regulation would allow for up to 3 docks and 3 moorings. The facility was "grandfathered" with 10 docks and 3 moorings. As such, the onsite moorings are conforming, however the number of docks exceeds the regulatory maximum for this lakefront by 7. the legally existing non-confirming dock structures may be maintained or recongfigured, however any increase to the configuration (eg. area, length, off-shore distance, etc) would require a variance.

The applicant seeks to trade legally existing compliant moorings to maintain the above-referenced dock violations. Variance is sought from the offshore distance relative to the mean low water mark, offshore distance relative to the mean high water mark, 20' separation distance from the sideline boundary, and the number of docks.

Review of this file indicates that the total number of structures approved on this lakefront is:

10 Dock(s) 3 Mooring(s)

Notes:

closed # D or width shape articul length boat permit or reg# supercedes Μ house or open ating? S 5222-6-95 D 26.00 3.00 Ν .F. S 10 D 29.00 3.00 Ν .F. 5222-6-95 D 38.00 Е Y 0 .F. 5222-6-95 2 68.00 3 S D 2.00 Ν .F. 5222-6-95 8.00 4 S .F. D 35.00 3.00 Ν 5222-6-95 5 S .F. D 119.00 3.00 Ν 5222-6-95 6 D 33.00 2.00 S Ν .F. 5222-6-95 7 D S .F. 126.00 3.00 Ν 5222-6-95 2.00 S D Ν .F. 5222-6-95 8 30.00 9 S D 107.00 3.00 Ν .F. 5222-6-95 1 Μ 0.00 .F. 5222-13-01 0.00 2 Μ 0.00 0.00 .F. 5222-13-01 3 Μ 0.00 0.00 .F. 5222-13-01