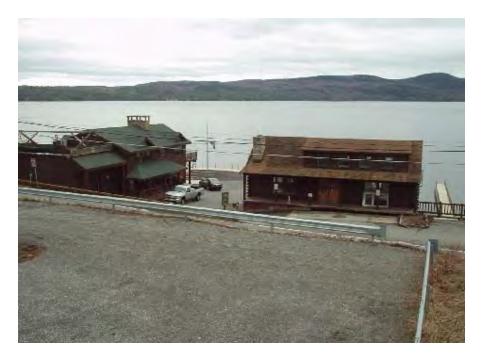

## Background

The applicants, Jon and Andrew Brodie of Jabro Development LCC, have applied for a dock modification and variances to extend legally existing, non-conforming commercial docks at Brodies Lakeside Marina, formerly the Gilchrist.

A prior owner extended 4 of the subject docks in violation of Commission dock regulations. The prior owner executed an Order on Consent with the Commission on 4/18/2018 in recognition of the violation and settling back-due commercial dock fees (OOC LE-018-18). The applicants were aware of the violations at the time they purchased the subject property on 4/27/2018. The applicants executed an Order on Consent with the Commmission on 8/22/2018 agreeing to bring the subject docks into compliance with the authorized dock configuration by 6/1/2019 (OOC LE-055-18). The appraisal utilized to price the value of the subject property in advance of the applicants purchase did not evaluate the docks as they exist in the water, but rather was accurately based on the authorized dock configuration cited in Commission records.