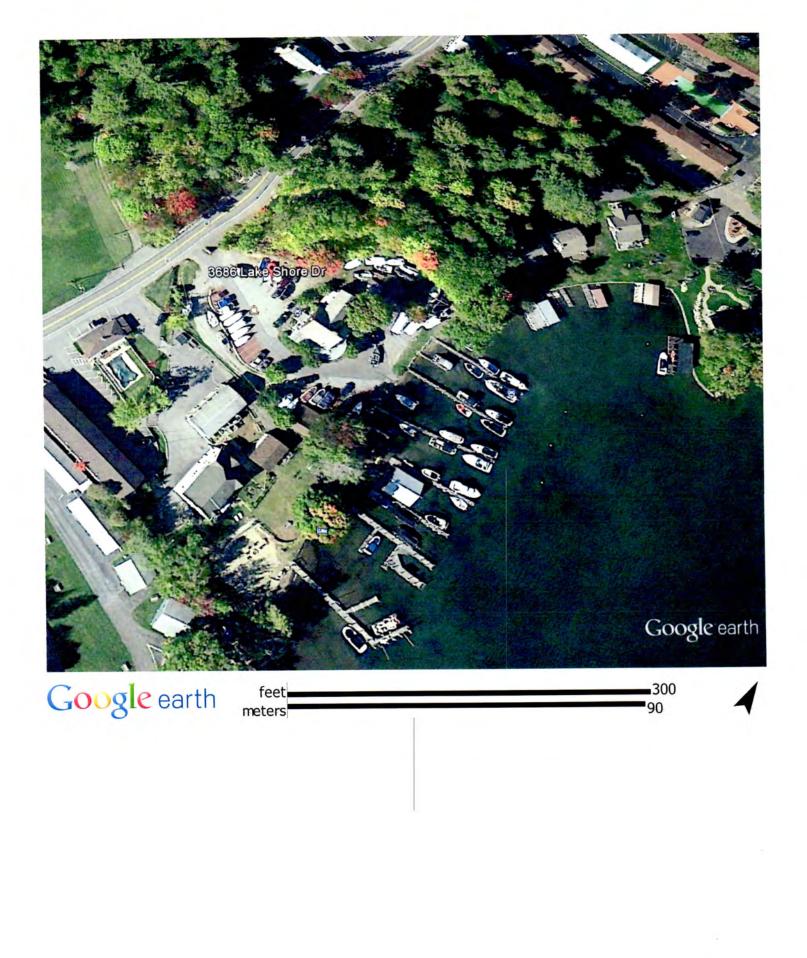

## Background

The applicants, Jon and Andrew Brodie of Jabro Development LCC, have applied for a dock modification and variances to extend legally existing, non-conforming commercial docks at Brodies Lakeside Marina, formerly the Gilchrist.

The subject facility has approximately 258' of lakefront, which by Commission regulation would allow for up to 3 docks and 3 moorings. The facility was "grandfathered" with 10 docks and 3 moorings. As such, the onsite moorings are conforming, however the number of docks exceeds the regulatory maximum for this lakefront by 7. the legally existing non-confirming dock structures may be maintained or recongfigured, however any increase to the configuration (eg. area, length, off-shore distance, etc) would require a variance.

A prior owner extended 4 of the subject docks in violation of Commission dock regulations. The prior owner executed an Order on Consent with the Commission on 4/18/2018 in recognition of the violation and settling back-due commercial dock fees (OOC LE-018-18). The applicants were aware of the violations at the time they purchased the subject property on 4/27/2018. The applicants executed an Order on Consent with the Commmission on 8/22/2018 agreeing to bring the subject docks into compliance with the authorized dock configuration by 6/1/2019 (OOC LE-055-18). The appraisal utilized to price the value of the subject property in advance of the applicants purchase did not evaluate the docks as they exist in the water, but rather was accurately based on the authorized dock configuration cited in Commission records.

The applicant seeks to trade legally existing compliant moorings to maintain the above-referenced dock violations. Variance is sought from the offshore distance relative to the mean low water mark, offshore distance relative to the mean high water mark, 20' separation distance from the sideline boundary, and the number of docks.