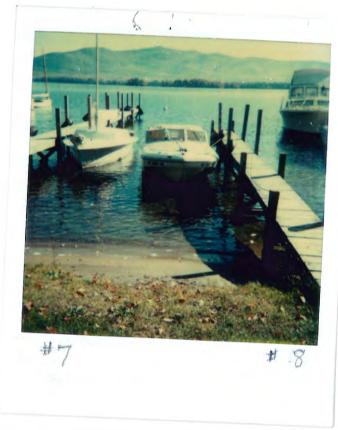

The subject facility has approximately 258' of lakefront, which by Commission regulation would allow for up to 3 docks and 3 moorings. The facility was "grandfathered" with 10 docks and 3 moorings. As such, the onsite moorings are conforming, however the number of docks exceeds the regulatory maximum for this lakefront by 7. the legally existing non-confirming dock structures may be maintained or recongfigured, however any increase to the configuration (eg. area, length, off-shore distance, etc) would require a variance.

A prior owner extended 4 of the subject docks in violation of Commission dock regulations. The prior owner executed an Order on Consent with the Commission on 4/18/2018 in recognition of the violation and settling back-due commercial dock fees (OOC LE-018-18). The applicants were aware of the violations at the time they purchased the subject property on 4/27/2018. The applicants executed an Order on Consent with the Commmission on 8/22/2018 agreeing to bring the subject docks into compliance with the authorized dock configuration by 6/1/2019 (OOC LE-055-18). The appraisal utilized to price the value of the subject property in advance of the applicants purchase did not evaluate the docks as they exist in the water, but rather was accurately based on the authorized dock configuration cited in Commission records.