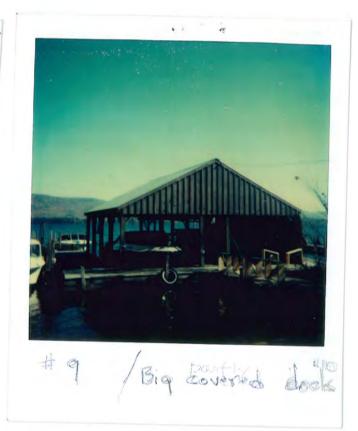

The subject facility has approximately 258' of lakefront, which by Commission regulation would allow for up to 3 docks and 3 moorings. The facility was "grandfathered" with 10 docks and 3 moorings. As such, the onsite moorings are conforming, however the number of docks exceeds the regulatory maximum for this lakefront by 7. the legally existing non-confirming dock structures may be maintained or recongfigured, however any increase to the configuration (eg. area, length, off-shore distance, etc) would require a variance.

A prior owner extended 4 of the subject docks in violation of Commission dock regulations. The prior owner executed an Order on Consent with the Commission on 4/18/2018 in recognition of the violation and settling back-due commercial dock fees (OOC LE-018-18). The applicants were aware of the violations at the time they purchased the subject property on 4/27/2018. The applicants executed an Order on Consent with the Commmission on 8/22/2018 agreeing to bring the subject docks into compliance with the authorized dock configuration by 6/1/2019 (OOC LE-055-18). The appraisal utilized to price the value of the subject property in advance of the applicants purchase did not evaluate the docks as they exist in the water, but rather was accurately based on the authorized dock configuration cited in Commission records.