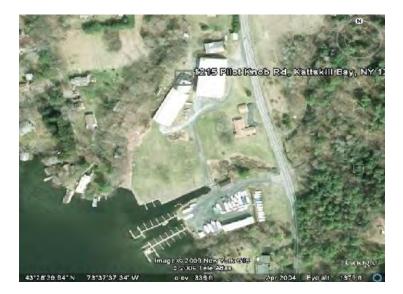

# LAKE GEORGE PARK COMMISSION PROJECT SYNOPSIS

Meeting Date April 30, 2019

| Applicant                | Facility                            | Parcel                  |
|--------------------------|-------------------------------------|-------------------------|
| Jabro Development, L L C | Brodie's Lakeside                   | 226.09-1-10 Lake George |
| Application #            | Lakefront                           | Location                |
| 5222-1-19 DM MINOR       | 258 feet                            | 3686 Lakeshore Dr       |
|                          | 3 straight, T, L, U, F or 2 E docks | Diamond Point           |
|                          | & 3 moorings                        |                         |
| Date Received            | SEQR type                           | Comment period ends     |
| 01/03/2019               | Type II, not subject to SEQRA       | 04/13/2019              |

The subject facility has approximately 258' of lakefront, which by Commission regulation would allow for up to 3 docks and 3 moorings. The facility was "grandfathered" with 10 docks and 3 moorings. As such, the onsite moorings are conforming, however the number of docks exceeds the regulatory maximum for this lakefront by 7. the legally existing non-confirming dock structures may be maintained or recongfigured, however any increase to the configuration (eg. area, length, off-shore distance, etc) would require a variance.

# Property Description Report For: 3686 Lakeshore Dr, Municipality of Lake George (TOV)

|                        |                    | Status:                      | Active                       |  |
|------------------------|--------------------|------------------------------|------------------------------|--|
|                        |                    | Roll Section:                | Taxable                      |  |
|                        |                    | Swis:                        | 522289                       |  |
|                        |                    | Tax Map ID #:                | 226.09-1-10                  |  |
| No Phot                | o Available        | Property Class:              | 570 - Marina                 |  |
|                        | JAVAIIADIE         | Site:                        | RES 1                        |  |
|                        |                    | In Ag. District:             | No                           |  |
|                        |                    | Site Property Class:         | 220 - 2 Family Res           |  |
|                        |                    | Zoning Code:                 | 07                           |  |
|                        |                    | Neighborhood Code:           | 00203                        |  |
| Total Acreage/Size:    | 1.19               | School District:             | Lake George                  |  |
| Land Assessment:       | 2018 - \$1,376,300 | Total Assessment:            | 2018 - \$1,768,300           |  |
| Full Market Value:     | 2018 - \$1,943,200 |                              |                              |  |
| Equalization Rate:     |                    | Property Desc:               | Res.&cabins Marina<br>502-12 |  |
| Deed Book:             | 5746               | Deed Page:                   | 234                          |  |
| Grid East:             | 708071             | Grid North:                  | 1693733                      |  |
| Area                   |                    |                              |                              |  |
| Living Area:           | 3,906 sq. ft.      | First Story Area:            | 1,953 sq. ft.                |  |
| Second Story Area:     | 1,953 sq. ft.      | Half Story Area:             | 0 sq. ft.                    |  |
| Additional Story Area: | 0 sq. ft.          | 3/4 Story Area:              | 0 sq. ft.                    |  |
| Finished Basement:     | 0 sq. ft.          | Number of Stories:           | 0                            |  |
| Finished Rec Room      | 0 sq. ft.          | Finished Area Over<br>Garage | 0 sq. ft.                    |  |

# LAKE GEORGE PARK COMMISSION FILE REVIEW

Date:April 15, 2019Owner:Jabro Development, LlcFacility:Brodie's LakesideAccount #:2567Linear Ft:552.40Assoc. Slips:0

Town:Lake GeorgeParcel #:226.09-1-10Old #:50-2-12Lakefront:258.00Address:3686 Lakeshore Dr