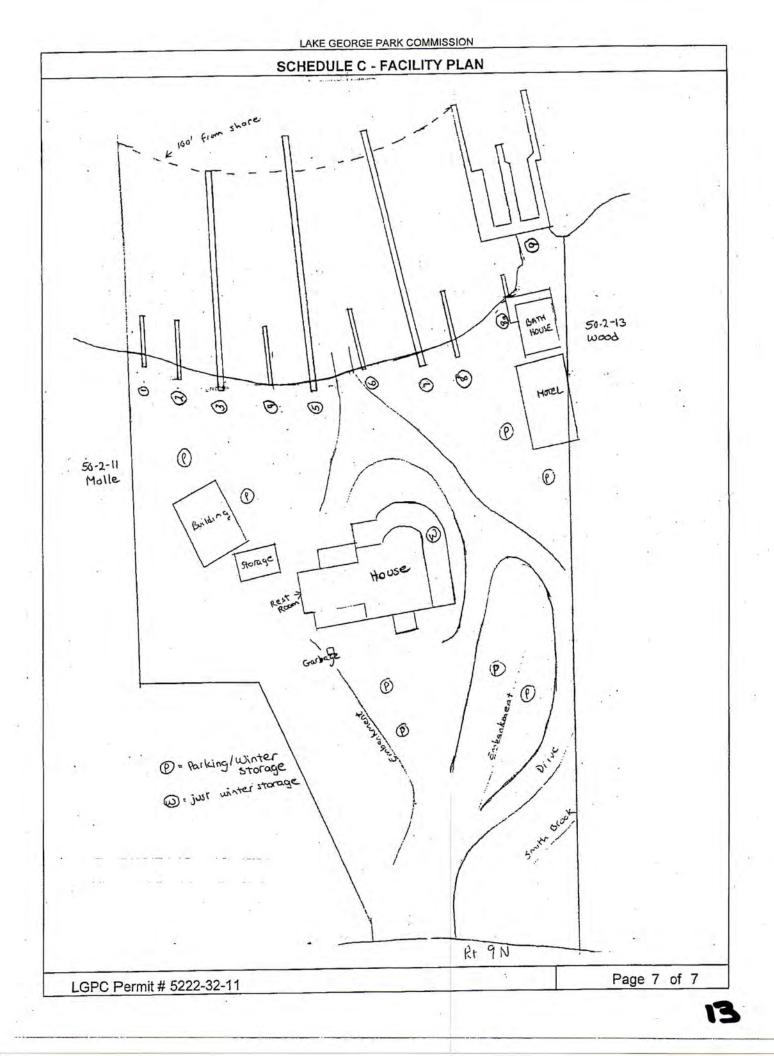

# Attachment 1

LE-55-18 Brodie's Marina LLC Parcel #226.09-1-10, Town of Lake George Page 3 of 3

# LAKE GEORGE PARK COMMISSION FILE REVIEW

Date:April 15, 2019Owner:Jabro Development, LlcFacility:Brodie's LakesideAccount #:2567Linear Ft:552.40Assoc. Slips:0

Town:Lake GeorgeParcel #:226.09-1-10Old #:50-2-12Lakefront:258.00Address:3686 Lakeshore Dr

Review of this file indicates that the total number of structures approved on this lakefront is:

10 Dock(s) 3 Mooring(s)

Notes:

closed # D or width shape articul length boat permit or reg# supercedes Μ house or open ating? S 5222-6-95 D 26.00 3.00 Ν .F. S 10 D 29.00 3.00 Ν .F. 5222-6-95 D 38.00 Е Y 0 .F. 5222-6-95 2 68.00 3 S D 2.00 Ν .F. 5222-6-95 8.00 4 S .F. D 35.00 3.00 Ν 5222-6-95 5 S .F. D 119.00 3.00 Ν 5222-6-95 6 D 33.00 2.00 S Ν .F. 5222-6-95 7 D S .F. 126.00 3.00 Ν 5222-6-95 2.00 S D Ν .F. 5222-6-95 8 30.00 9 S D 107.00 3.00 Ν .F. 5222-6-95 1 Μ 0.00 .F. 5222-13-01 0.00 2 Μ 0.00 0.00 .F. 5222-13-01 3 Μ 0.00 0.00 .F. 5222-13-01