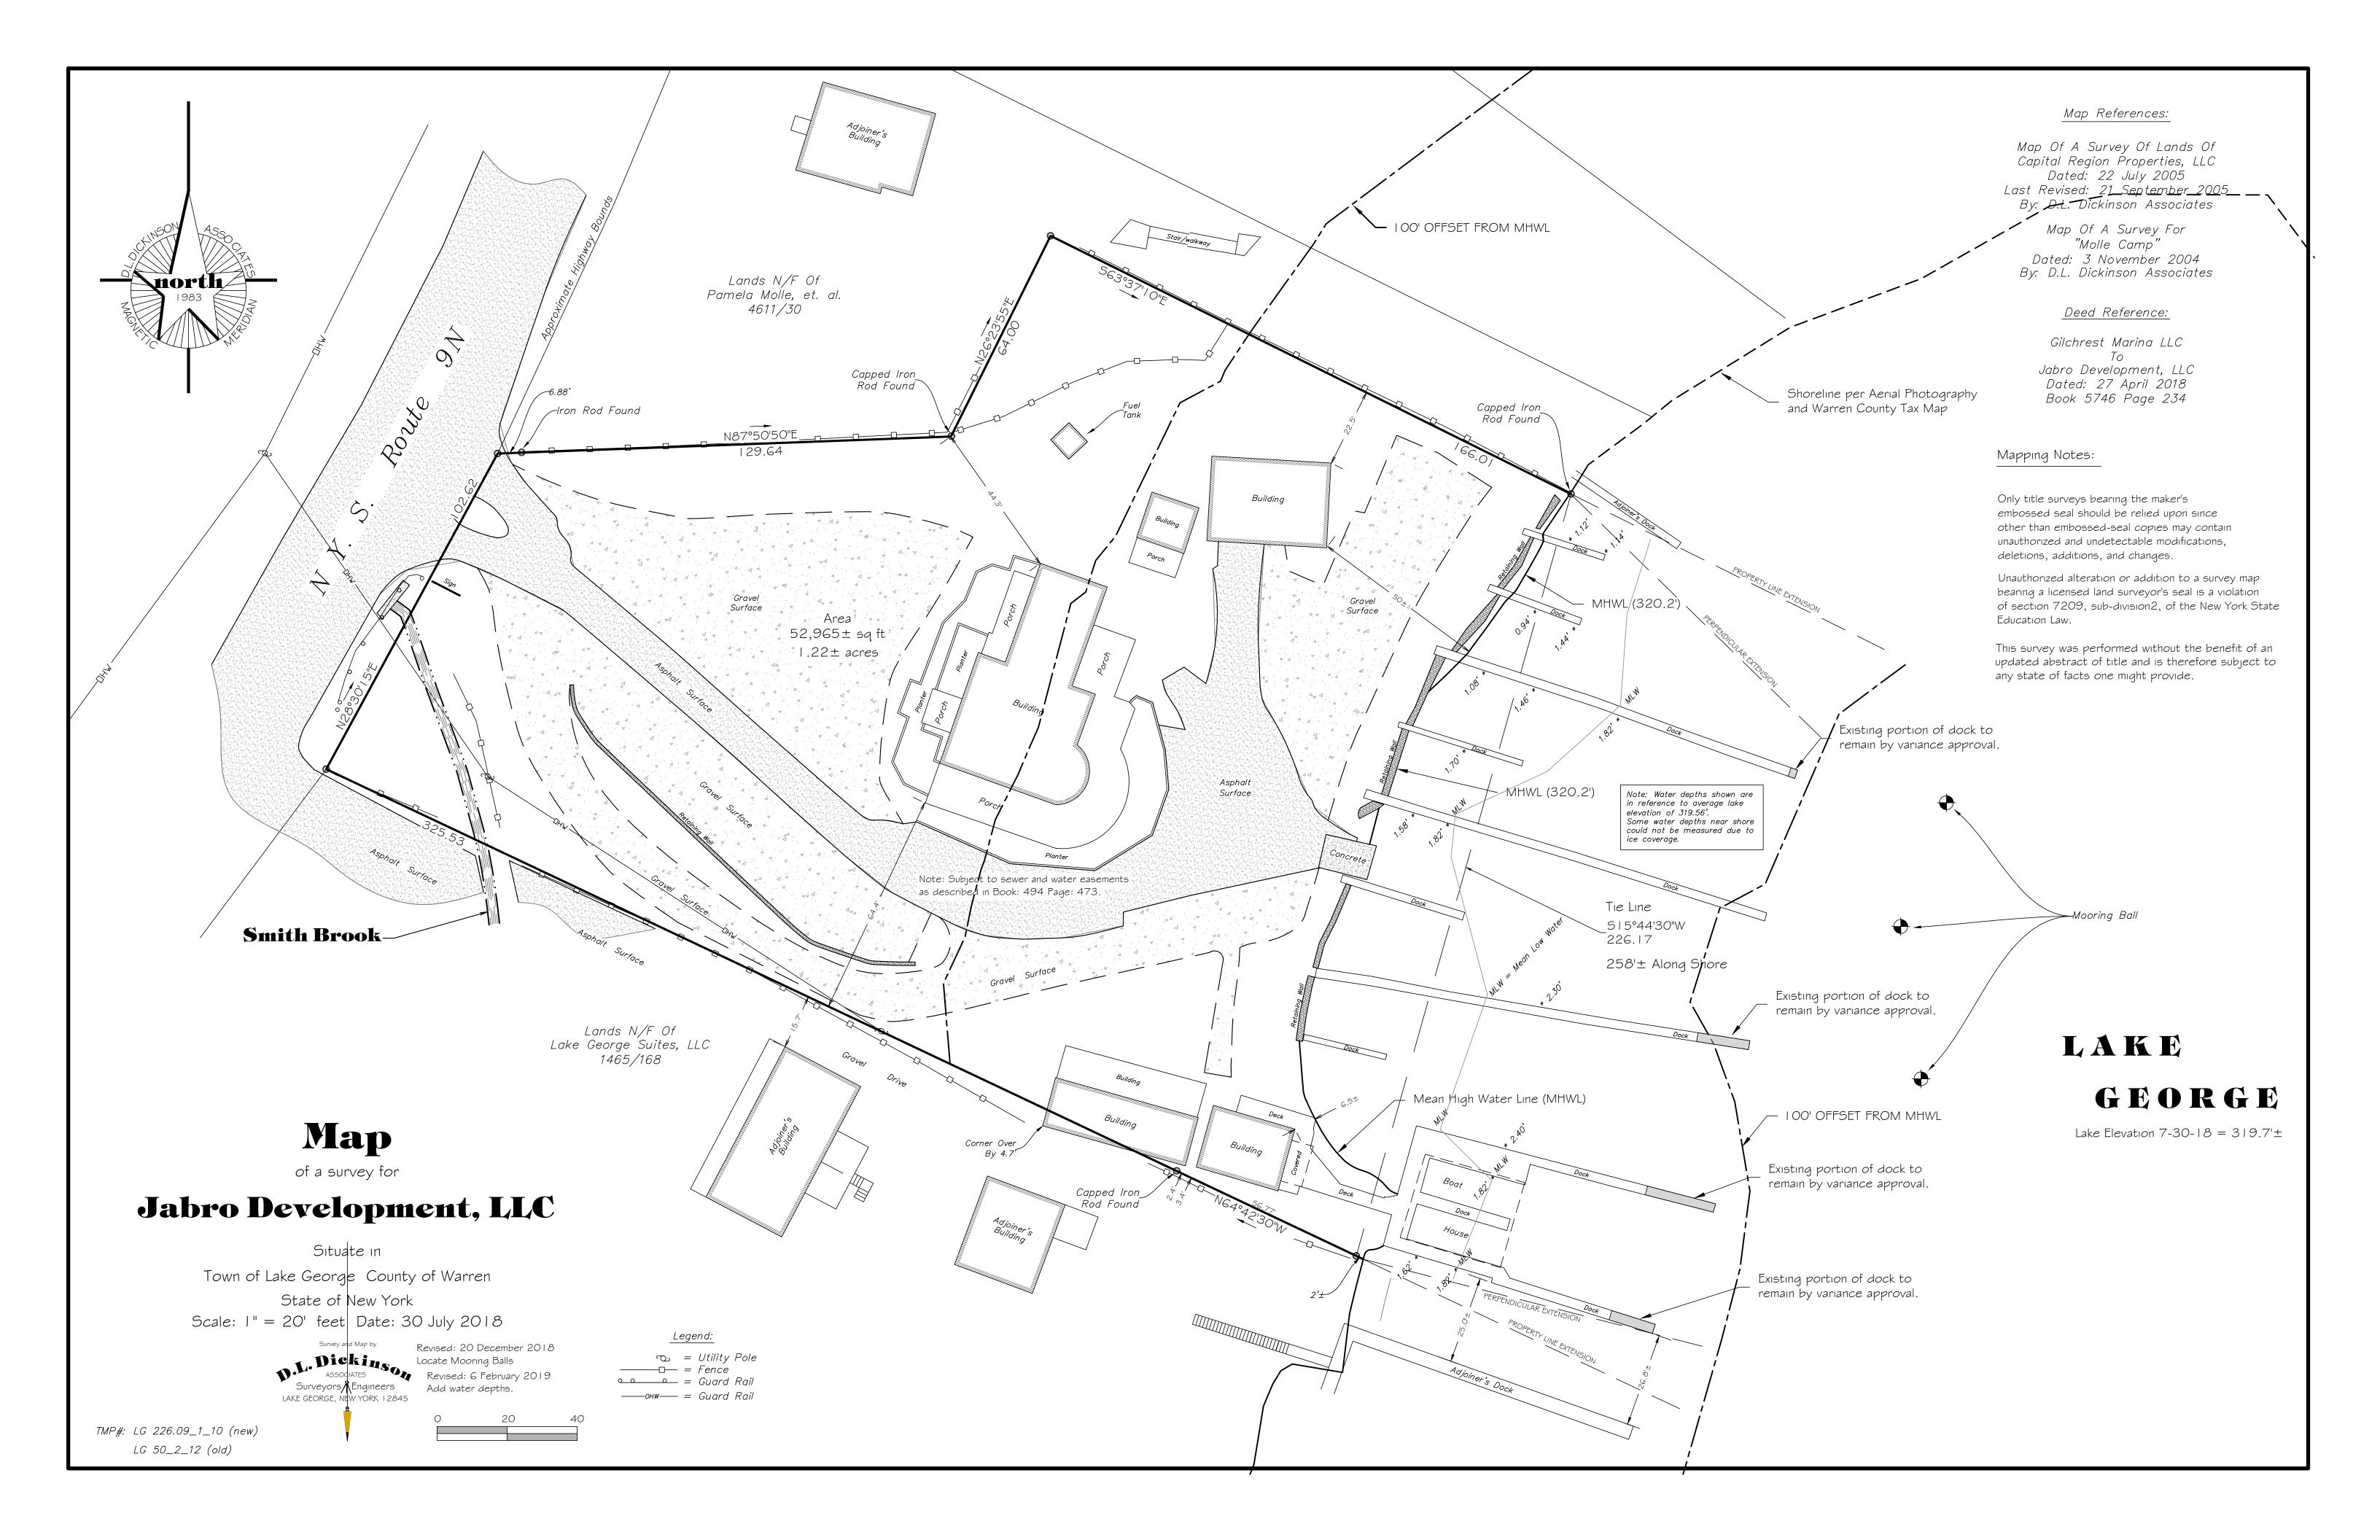

# Project

Application has been made for a dock modification to extend the length of 4 docks beyond their authorized configurations. Variances are required.

The subject facility has approximately 258' of lakefront, which by Commission regulation would allow for up to 3 docks and 3 moorings. The facility was "grandfathered" with 10 docks and 3 moorings. As such, the onsite moorings are conforming, however the number of docks exceeds the regulatory maximum for this lakefront by 7. the legally existing non-confirming dock structures may be maintained or recongfigured, however any increase to the configuration (eg. area, length, off-shore distance, etc) would require a variance.

A prior owner extended 4 of the subject docks in violation of Commission dock regulations. The prior owner executed an Order on Consent with the Commission on 4/18/2018 in recognition of the violation and settling back-due commercial dock fees (OOC LE-018-18). The applicants were aware of the violations at the time they purchased the subject property on 4/27/2018. The applicants executed an Order on Consent with the Commmission on 8/22/2018 agreeing to bring the subject docks into compliance with the authorized dock configuration by 6/1/2019 (OOC LE-055-18). The appraisal utilized to price the value of the subject property in advance of the applicants purchase did not evaluate the docks as they exist in the water, but rather was accurately based on the authorized dock configuration cited in Commission records.

The applicant seeks to trade legally existing compliant moorings to maintain the above-referenced dock violations. Variance is sought from the offshore distance relative to the mean low water mark, offshore distance relative to the mean high water mark, 20' separation distance from the sideline boundary, and the number of docks.