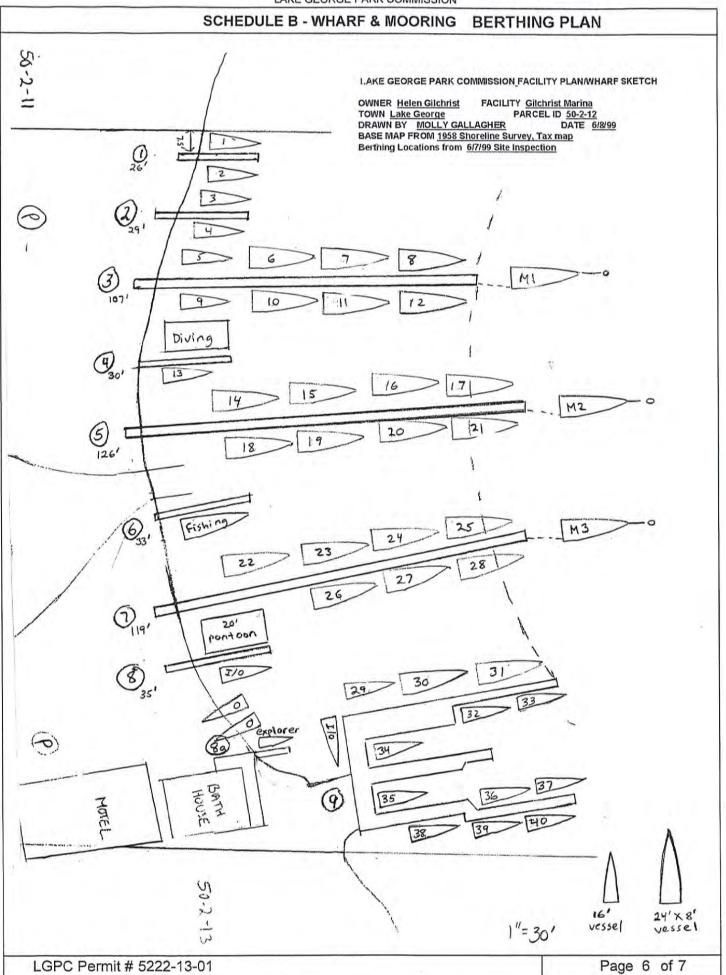

Review of this file indicates that the total number of structures approved on this lakefront is:

10 Dock(s) 3 Mooring(s)

Notes:

closed # D or width shape articul length boat permit or reg# supercedes Μ house or open ating? S 5222-6-95 D 26.00 3.00 Ν .F. S 10 D 29.00 3.00 Ν .F. 5222-6-95 D 38.00 Е Y 0 .F. 5222-6-95 2 68.00 3 S D 2.00 Ν .F. 5222-6-95 8.00 4 S .F. D 35.00 3.00 Ν 5222-6-95 5 S .F. D 119.00 3.00 Ν 5222-6-95 6 D 33.00 2.00 S Ν .F. 5222-6-95 7 D S .F. 126.00 3.00 Ν 5222-6-95 2.00 S D Ν .F. 5222-6-95 8 30.00 9 S D 107.00 3.00 Ν .F. 5222-6-95 1 Μ 0.00 .F. 5222-13-01 0.00 2 Μ 0.00 0.00 .F. 5222-13-01 3 Μ 0.00 0.00 .F. 5222-13-01

This review is based on a review of fee records and dock & mooring registrations and permits. The sketches, drawings and surveys associated with this FILE REVIEW have been compiled from Lake George Park Commission records of docks and moorings at the subject property for the purpose of describing the size, shape and location of all docks and location and swing of all moorings authorized at the property. This compilation is for the convenience of the Commission and the homeowner, and does not include the complete, original authorization of each structure, which may include limits not represented by the graphic representations attached to this REVIEW. Each structure should have a full document associated with it's original placement and copies of these documents are available on request. In the cases of docks, an Existing Wharf Registration (1981), a permit, or consent order should be associated with each structure. Single moorings were not required to be documented or permitted prior to 1988 so information on the location of moorings pre-dating 1988 may not be on record. Registration of moorings has been required since 1988 so that all "grandfathered" moorings are listed, whether a location is known or not. These "grandfathered" moorings must have been placed legally in the first instance and comply with offshore limits and property boundary limits in effect at the time of placement.