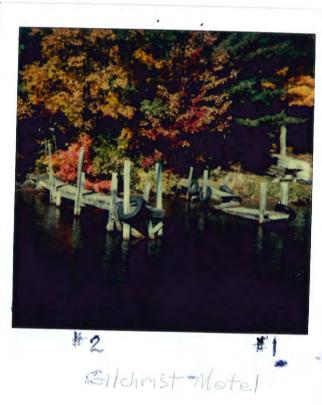

## Background

The applicants, Jon and Andrew Brodie of Jabro Development LCC, have applied for a dock modification and variances to extend legally existing, non-conforming commercial docks at Brodies Lakeside Marina, formerly the Gilchrist.

The subject facility has approximately 258' of lakefront, which by Commission regulation would allow for up to 3 docks and 3 moorings. The facility was "grandfathered" with 10 docks and 3 moorings. As such, the onsite moorings are conforming, however the number of docks exceeds the regulatory maximum for this lakefront by 7. the legally existing non-confirming dock structures may be maintained or recongfigured, however any increase to the configuration (eg. area, length, off-shore distance, etc) would require a variance.