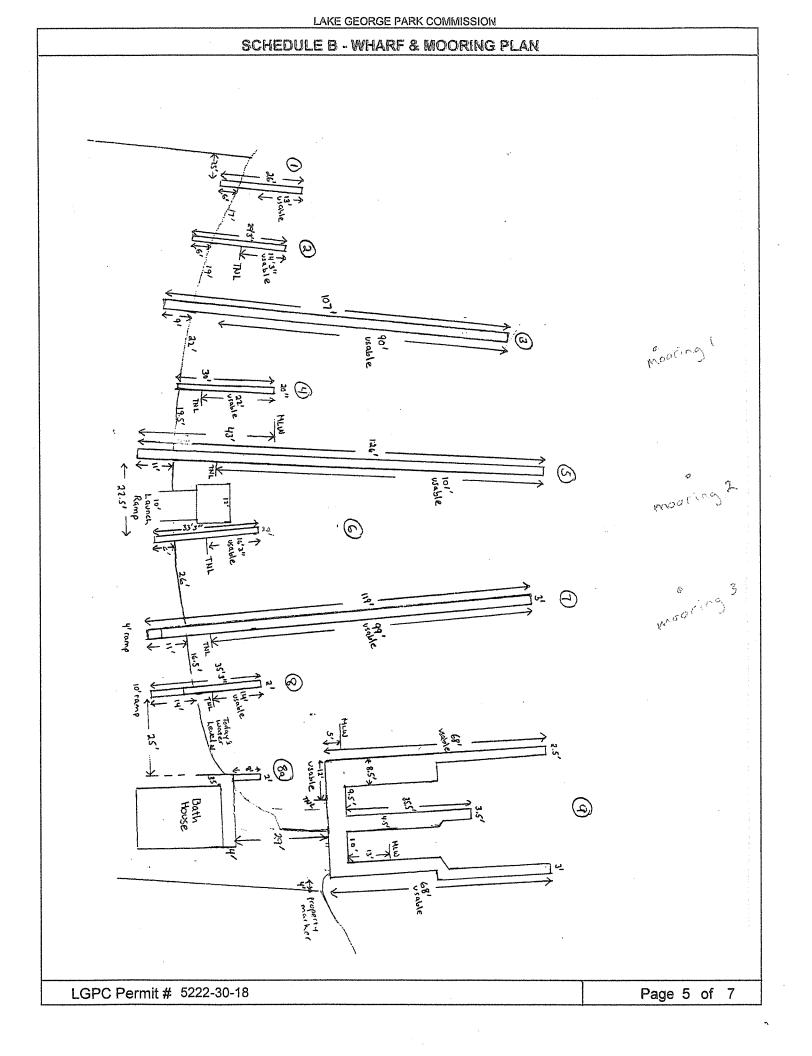

Review of this file indicates that the total number of structures approved on this lakefront is:

10 Dock(s) 3 Mooring(s)

Notes:

closed # D or width shape articul length boat permit or reg# supercedes Μ house or open ating? S 5222-6-95 D 26.00 3.00 Ν .F. S 10 D 29.00 3.00 Ν .F. 5222-6-95 D 38.00 Е Y 0 .F. 5222-6-95 2 68.00 3 S D 2.00 Ν .F. 5222-6-95 8.00 4 S .F. D 35.00 3.00 Ν 5222-6-95 5 S .F. D 119.00 3.00 Ν 5222-6-95 6 D 33.00 2.00 S Ν .F. 5222-6-95 7 D S .F. 126.00 3.00 Ν 5222-6-95 2.00 S D Ν .F. 5222-6-95 8 30.00 9 S D 107.00 3.00 Ν .F. 5222-6-95 1 Μ 0.00 .F. 5222-13-01 0.00 2 Μ 0.00 0.00 .F. 5222-13-01 3 Μ 0.00 0.00 .F. 5222-13-01

This review is based on a review of fee records and dock & mooring registrations and permits. The sketches, drawings and surveys associated with this FILE REVIEW have been compiled from Lake George Park Commission records of docks and moorings at the subject property for the purpose of describing the size, shape and location of all docks and location and swing of all moorings authorized at the property. This compilation is for the convenience of the Commission and the homeowner, and does not include the complete, original authorization of each structure, which may include limits not represented by the graphic representations attached to this REVIEW. Each structure should have a full document associated with it's original placement and copies of these documents are available on request. In the cases of docks, an Existing Wharf Registration (1981), a permit, or consent order should be associated with each structure. Single moorings were not required to be documented or permitted prior to 1988 so information on the location of moorings pre-dating 1988 may not be on record. Registration of moorings has been required since 1988 so that all "grandfathered" moorings are listed, whether a location is known or not. These "grandfathered" moorings must have been placed legally in the first instance and comply with offshore limits and property boundary limits in effect at the time of placement.