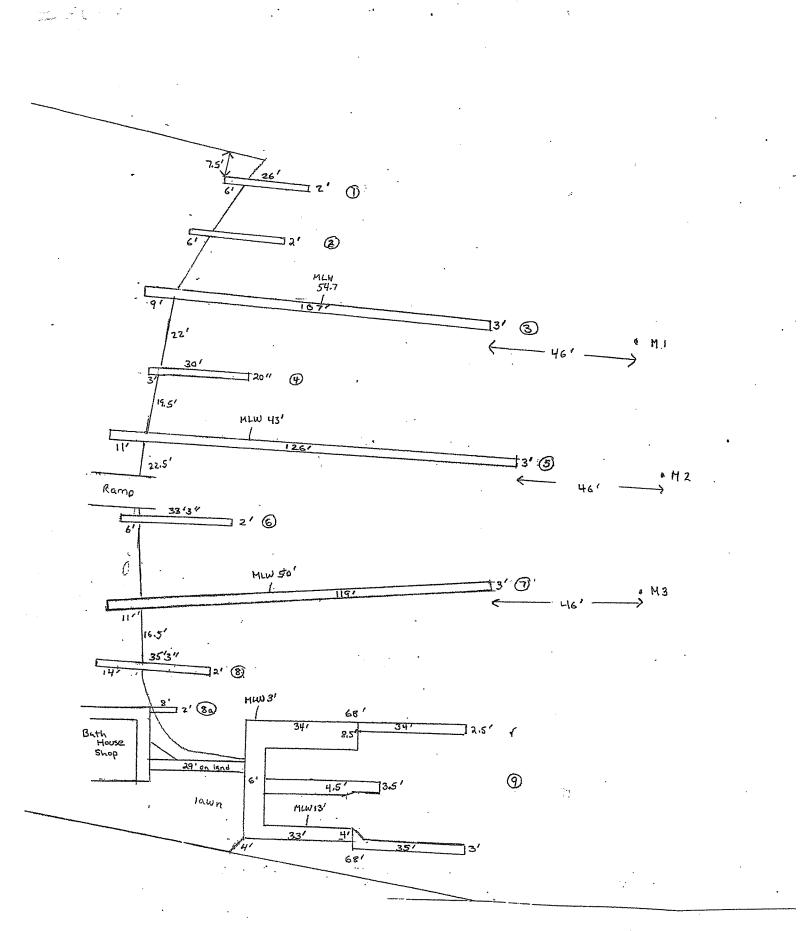

Review of this file indicates that the total number of structures approved on this lakefront is:

10 Dock(s) 3 Mooring(s)

Notes:

closed # D or width shape articul length boat permit or reg# supercedes Μ house or open ating? S 5222-6-95 D 26.00 3.00 Ν .F. S 10 D 29.00 3.00 Ν .F. 5222-6-95 D 38.00 Е Y 0 .F. 5222-6-95 2 68.00 3 S D 2.00 Ν .F. 5222-6-95 8.00 4 S .F. D 35.00 3.00 Ν 5222-6-95 5 S .F. D 119.00 3.00 Ν 5222-6-95 6 D 33.00 2.00 S Ν .F. 5222-6-95 7 D S .F. 126.00 3.00 Ν 5222-6-95 2.00 S D Ν .F. 5222-6-95 8 30.00 9 S D 107.00 3.00 Ν .F. 5222-6-95 1 Μ 0.00 .F. 5222-13-01 0.00 2 Μ 0.00 0.00 .F. 5222-13-01 3 Μ 0.00 0.00 .F. 5222-13-01

This review is based on a review of fee records and dock & mooring registrations and permits. The sketches, drawings and surveys associated with this FILE REVIEW have been compiled from Lake George Park Commission records of docks and moorings at the subject property for the purpose of describing the size, shape and location of all docks and location and swing of all moorings authorized at the property. This compilation is for the convenience of the Commission and the homeowner, and does not include the complete, original authorization of each structure, which may include limits not represented by the graphic representations attached to this REVIEW. Each structure should have a full document associated with it's original placement and copies of these documents are available on request. In the cases of docks, an Existing Wharf Registration (1981), a permit, or consent order should be associated with each structure. Single moorings were not required to be documented or permitted prior to 1988 so information on the location of moorings pre-dating 1988 may not be on record. Registration of moorings has been required since 1988 so that all "grandfathered" moorings are listed, whether a location is known or not. These "grandfathered" moorings must have been placed legally in the first instance and comply with offshore limits and property boundary limits in effect at the time of placement.