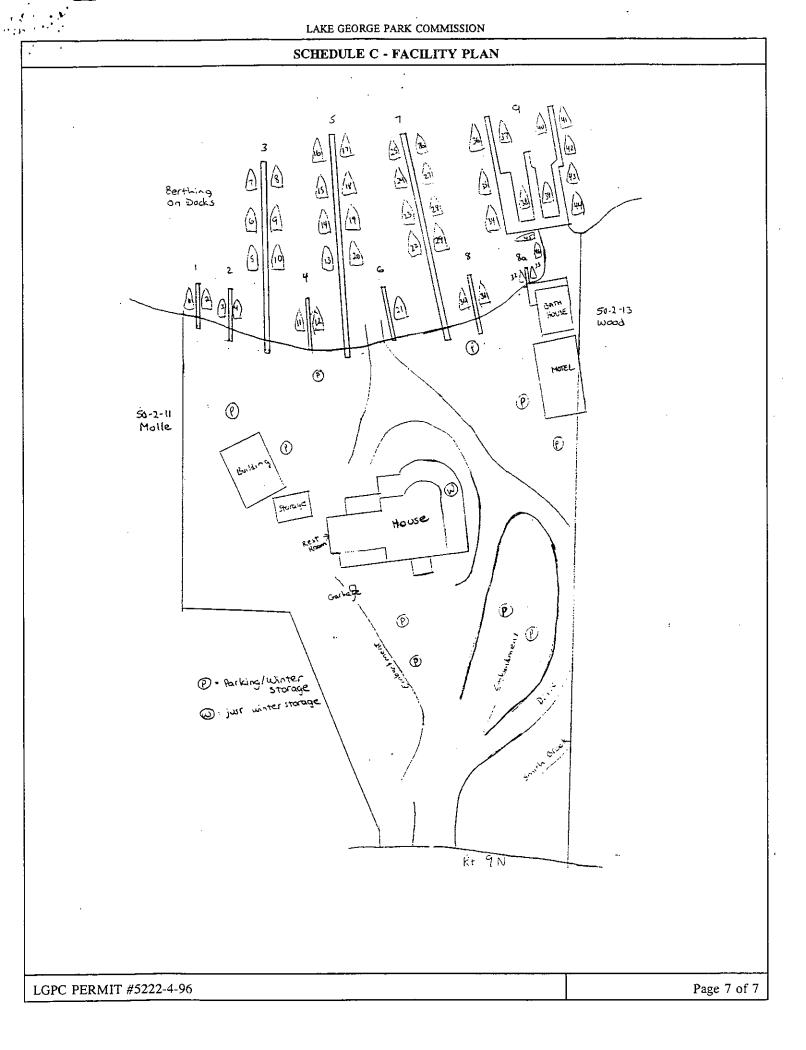

# LAKE GEORGE PARK COMMISSION FILE REVIEW

Date:April 15, 2019Owner:Jabro Development, LlcFacility:Brodie's LakesideAccount #:2567Linear Ft:552.40Assoc. Slips:0

Town:Lake GeorgeParcel #:226.09-1-10Old #:50-2-12Lakefront:258.00Address:3686 Lakeshore Dr

Review of this file indicates that the total number of structures approved on this lakefront is:

10 Dock(s) 3 Mooring(s)

Notes:

closed # D or width shape articul length boat permit or reg# supercedes Μ house or open ating? S 5222-6-95 D 26.00 3.00 Ν .F. S 10 D 29.00 3.00 Ν .F. 5222-6-95 D 38.00 Е Y 0 .F. 5222-6-95 2 68.00 3 S D 2.00 Ν .F. 5222-6-95 8.00 4 S .F. D 35.00 3.00 Ν 5222-6-95 5 S .F. D 119.00 3.00 Ν 5222-6-95 6 D 33.00 2.00 S Ν .F. 5222-6-95 7 D S .F. 126.00 3.00 Ν 5222-6-95 2.00 S D Ν .F. 5222-6-95 8 30.00 9 S D 107.00 3.00 Ν .F. 5222-6-95 1 Μ 0.00 .F. 5222-13-01 0.00 2 Μ 0.00 0.00 .F. 5222-13-01 3 Μ 0.00 0.00 .F. 5222-13-01

This review is based on a review of fee records and dock & mooring registrations and permits. The sketches, drawings and surveys associated with this FILE REVIEW have been compiled from Lake George Park Commission records of docks and moorings at the subject property for the purpose of describing the size, shape and location of all docks and location and swing of all moorings authorized at the property. This compilation is for the convenience of the Commission and the homeowner, and does not include the complete, original authorization of each structure, which may include limits not represented by the graphic representations attached to this REVIEW. Each structure should have a full document associated with it's original placement and copies of these documents are available on request. In the cases of docks, an Existing Wharf Registration (1981), a permit, or consent order should be associated with each structure. Single moorings were not required to be documented or permitted prior to 1988 so information on the location of moorings pre-dating 1988 may not be on record. Registration of moorings has been required since 1988 so that all "grandfathered" moorings are listed, whether a location is known or not. These "grandfathered" moorings must have been placed legally in the first instance and comply with offshore limits and property boundary limits in effect at the time of placement.